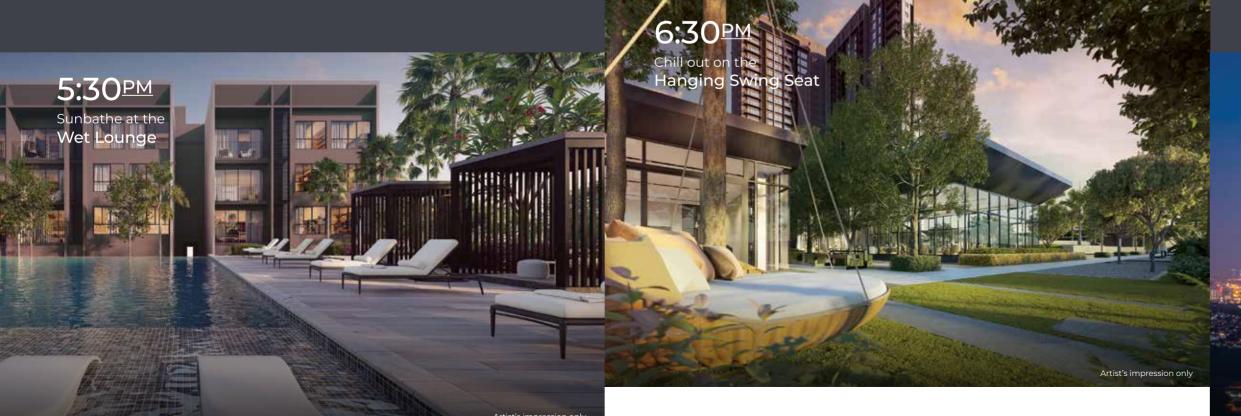

#### PHASE 1

- 1 Children's Playground
- 2 Parcourse
- 3 Wading Pool
- 4 Multipurpose Hall / Singing Lounge
- 5 Mini Library / Lounge
- 6 Reflexology Path 7 Poolside Cabana
- 8 Pool Deck
- Wet Lounge (3.5m width)
- Rimless Pool (40m x 15m)
- 11 Jacuzzi (8 pax)
- 12 Hanging Lounge Net
- 13 Water Feature / Overflow Channel
- (4) Gymnasium
- (5) Garden Bench
- 6 Spa Gallery & Pavilion
- Tea Garden
- 18 Ip Man Corner
- Pain Shower & Toilet
- 20 BBQ Deck

#### PHASE 1

- Sky Seating Lounge
- 2 Hanging Swing Seat
- Sky Garden