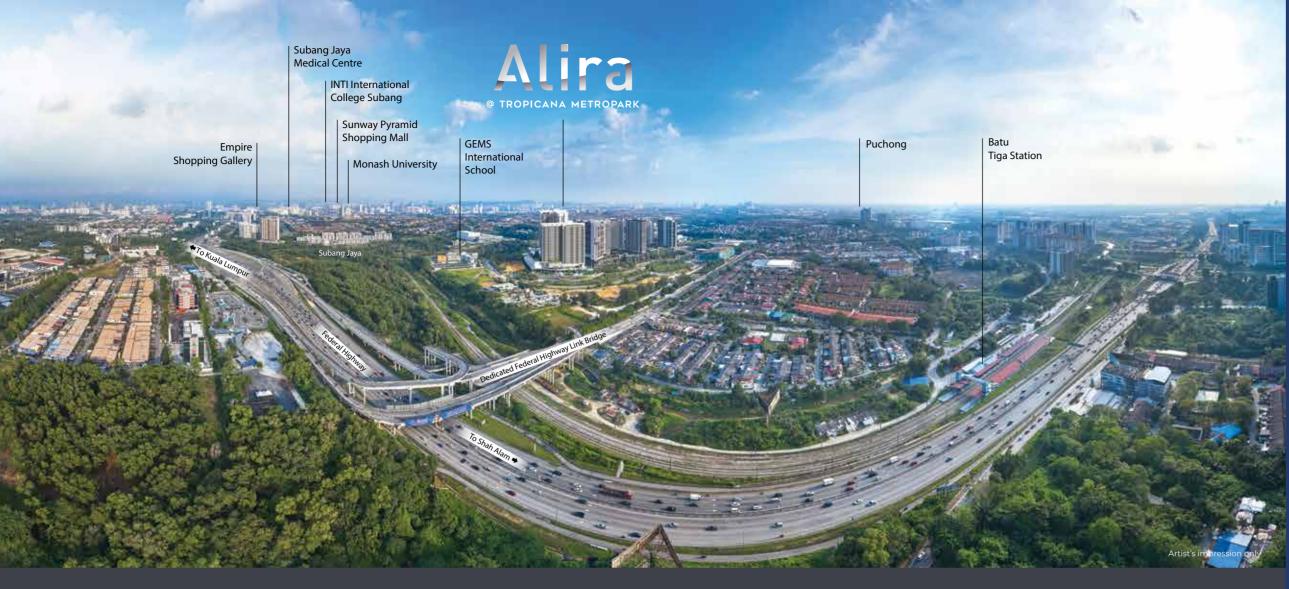

# REVOLVE IN PRIME CONNECTIONS

8km Kelab Golf Negara Subang

10km Sunway Lagoon Theme Park

13km

Subang Airport

16km Mid Valley Megamall

28km

Kuala Lumpur City Centre

35km Putrajaya

43km

KL International Airport

# ECLECTIC AND ELECTRIFYING ADDRESS

Welcome to Alira, a modern resort residence located in the heart of Metropark Subang. This freehold 88-acre integrated neighbourhood mixes thriving homes and lush greenery with significant commercial and education centres within the extended city of Subang Jaya. Combined with its own plethora of various facilities for a rich and fulfilling lifestyle, Alira is not merely a home; it is a world all its own.

Empire Shopping Gallery

AEON Big Subang Jaya Main Place Mall