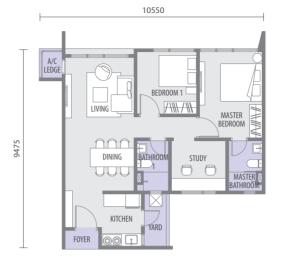

2 Hanging Swing Seat
- Sky Garden



# Urban Facilities

- 1 Entrance Gateway to Central Park
- 2 Stepping Stone
- 3 Seating / Bench
- 4 Half Basketball Court
- 5 Badminton Court 6 Children's Playground
- 7 Grand Staircase (From Level 1 to LG2)
- 8 Mound

PHASE 2

- 2 Zen Garden
- 2 Zen Garden Terrace

#### PHASE 2

- 11 Entrance to Grand Staircase
- 12 Pavilion
- 13 Chill-Out Deck
- 14 Garden Lobby

#### 15 Night Movie Deck

#### PHASE 2

- 21 Futsal Court
- 2 Mini Lawn
- 23 Chill-Out Area 24 Garden Kitchen
- 25 Organic / Eco Farm
- 26 Sunken Seat
- Mini Theatre
- 28 Event Lawn 29 Function Pavilion
- Garden Villa
- 3 Hanging Swing Seat
- 2 Putting Green
- 33 Sunset Deck

#### PHASE 2

- Sky Music Lounge
- Sky Gallery Deck
- 6 Sky Gourmet Kitchen





# YOUR VIBE ATTRACTS YOUR TRIBE















## **FLOOR PLAN**





### **SPECIFICATIONS**

Reinforced Concrete (R.C.) Structure Structure

Internal

Reinforced Concrete (R.C.) Wall or Non-load Bearing Concrete Wall or Masonry Wall or Brickwall Wall

Reinforced Concrete (R.C.) Roof or Metal Deck Roof Roof

Skimcoat or Plaster Board Ceiling With Paint (Where Applicable) Ceiling

Wall Finishes External Plaster and Paint

Bathrooms

Plaster or Skim Coat or Paint or Tiles On Selected Wall Kitchen

Fire Rated Door

Plaster or Skim Coat with Paint

Floor Finishes Entrance Foyer, Living

Dining, Kitchen Tiles Balcony (Where Applicable) Tiles

Laminated Floor Master Bedroom, Bedrooms Study (Where Applicable) Laminated Floor Tiles

Yard (Where Applicable)

Air-con Ledge Cement Render

Sanitary Installation Sanitary Wares and Fitting