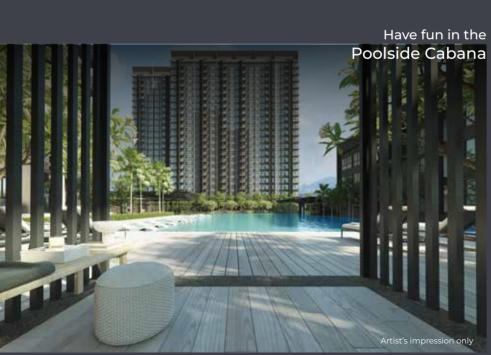

#### PHASE 1

- 1 Children's Playground
- 2 Parcourse
- 3 Wading Pool
- 4 Multipurpose Hall / Singing Lounge
- 5 Mini Library / Lounge
- 6 Reflexology Path 7 Poolside Cabana
- 8 Pool Deck
- Wet Lounge (3.5m width)
- Rimless Pool (40m x 15m)
- 11 Jacuzzi (8 pax)
- 12 Hanging Lounge Net
- 13 Water Feature / Overflow Channel
- (4) Gymnasium
- (5) Garden Bench
- 6 Spa Gallery & Pavilion
- Tea Garden
- 18 Ip Man Corner
- Pain Shower & Toilet
- 20 BBQ Deck