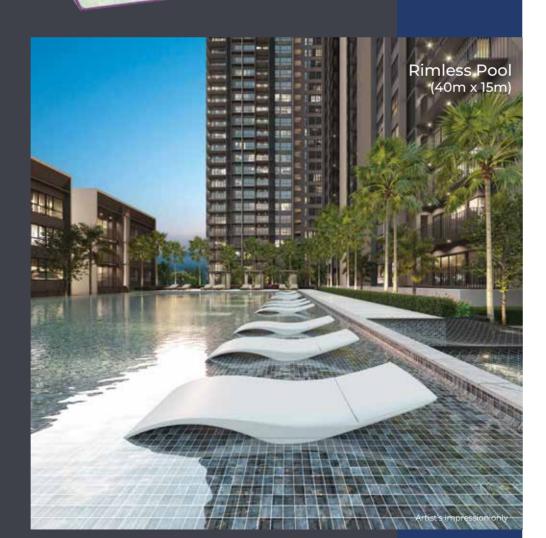

#### PHASE 1

- 1 Children's Playground
- 2 Parcourse
- 3 Wading Pool
- 4 Multipurpose Hall / Singing Lounge
- 5 Mini Library / Lounge
- 6 Reflexology Path 7 Poolside Cabana
- 8 Pool Deck
- Wet Lounge (3.5m width)
- Rimless Pool (40m x 15m)
- 11 Jacuzzi (8 pax)
- 12 Hanging Lounge Net
- 13 Water Feature / Overflow Channel
- (4) Gymnasium
- (5) Garden Bench
- 6 Spa Gallery & Pavilion
- Tea Garden
- 18 Ip Man Corner
- Pain Shower & Toilet
- 20 BBQ Deck