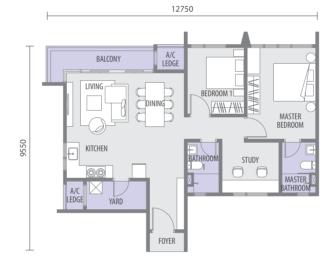

anging Swing Seat
- Sky Garden



# Urban Facilities

- 1 Entrance Gateway to Central Park
- 2 Stepping Stone
- 3 Seating / Bench
- 4 Half Basketball Court
- 5 Badminton Court 6 Children's Playground
- 7 Grand Staircase (From Level 1 to LG2)
- 8 Mound

PHASE 2

- 2 Zen Garden
- 2 Zen Garden Terrace

#### PHASE 2

- 11 Entrance to Grand Staircase
- 12 Pavilion
- 13 Chill-Out Deck
- 14 Garden Lobby

#### 15 Night Movie Deck

#### PHASE 2

- 21 Futsal Court
- 2 Mini Lawn
- 23 Chill-Out Area 24 Garden Kitchen
- 25 Organic / Eco Farm
- 26 Sunken Seat
- Mini Theatre
- 28 Event Lawn 29 Function Pavilion
- Garden Villa
- 3 Hanging Swing Seat
- 2 Putting Green
- 33 Sunset Deck

#### PHASE 2

- Sky Music Lounge
- Sky Gallery Deck
- 6 Sky Gourmet Kitchen





# YOUR VIBE ATTRACTS YOUR TRIBE















## **FLOOR PLAN**





### **SPECIFICATIONS**

Reinforced Concrete (R.C.) Structure Structure

Internal

Reinforced Concrete (R.C.) Wall or Non-load Bearing Concrete Wall or Masonry Wall or Brickwall Wall

Reinforced Concrete (R.C.) Roof or Metal Deck Roof Roof

Skimcoat or Plaster Board Ceiling With Paint (Where Applicable) Ceiling

Wall Finishes External Plaster and Paint

Bathrooms

Plaster or Skim Coat or Paint or Tiles On Selected Wall Kitchen

Fire Rated Door

Plaster or Skim Coat with Paint

Floor Finishes Entrance Foyer, Living

Dining, Kitchen Tiles Balcony (Where Applicable) Tiles

Laminated Floor Master Bedroom, Bedrooms Study (Where Applicable) Laminated Floor Tiles

Yard (Where Applicable)

Air-con Ledge Cement Render

Sanitary Installation Sanitary Wares and Fittings

A