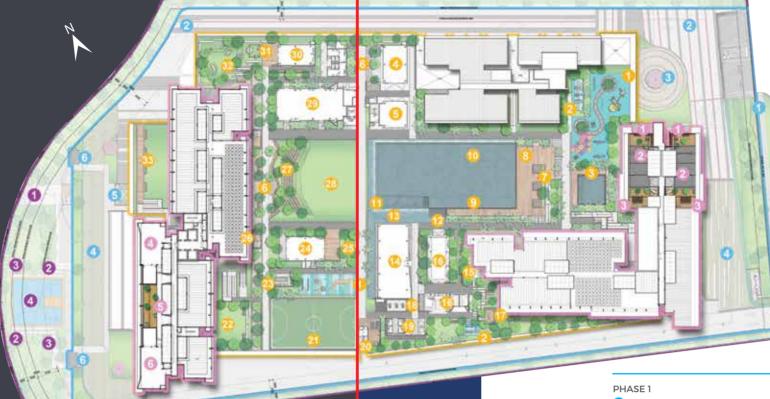

## **DIVERSE SOPHISTICATION** FOR COMPLETE SATISFACTION

- 1 Entrance Signage
- 2 Driveway
- 3 Entrance Feature Planting
- 4 Bomba Driveway / Grasscrete
- 5 Cafe
- 6 Co-working Space
- 7 Lobby Lounge
- 8 Management Office
- 9 Surau
- 10 Tadika / Taska

#### PHASE 1

- 1 Children's Playground
- 2 Parcourse
- 3 Wading Pool
- 4 Multipurpose Hall / Singing Lounge
- 5 Mini Library / Lounge
- 6 Reflexology Path 7 Poolside Cabana
- 8 Pool Deck
- Wet Lounge (3.5m width)
- Rimless Pool (40m x 15m)
- 11 Jacuzzi (8 pax)
- 12 Hanging Lounge Net
- 13 Water Feature / Overflow Channel
- (4) Gymnasium
- (5) Garden Bench
- 6 Spa Gallery & Pavilion
- Tea Garden
- 18 Ip Man Corner
- Pain Shower & Toilet
- 20 BBQ Deck

#### PHASE 1

- Sky Seating Lounge
- 2 Hanging Swing Seat
- Sky Garden

# Urban Facilities

- 1 Entrance Gateway to Central Park
- 2 Stepping Stone
- 3 Seating / Bench
- 4 Half Basketball Court
- 5 Badminton Court 6 Children's Playground
- 7 Grand Staircase (From Level 1 to LG2)
- 8 Mound

PHASE 2

- 2 Zen Garden
- 2 Zen Garden Terrace

#### PHASE 2

- 11 Entrance to Grand Staircase
- 12 Pavilion
- 13 Chill-Out Deck
- 14 Garden Lobby

#### 15 Night Movie Deck

#### PHASE 2

- 21 Futsal Court
- 2 Mini Lawn
- 23 Chill-Out Area 24 Garden Kitchen
- 25 Organic / Eco Farm
- 26 Sunken Seat
- Mini Theatre
- 28 Event Lawn 29 Function Pavilion
- Garden Villa
- 3 Hanging Swing Seat
- 2 Putting Green
- 33 Sunset Deck

#### PHASE 2

- Sky Music Lounge
- Sky Gallery Deck
- 6 Sky Gourmet Kitchen