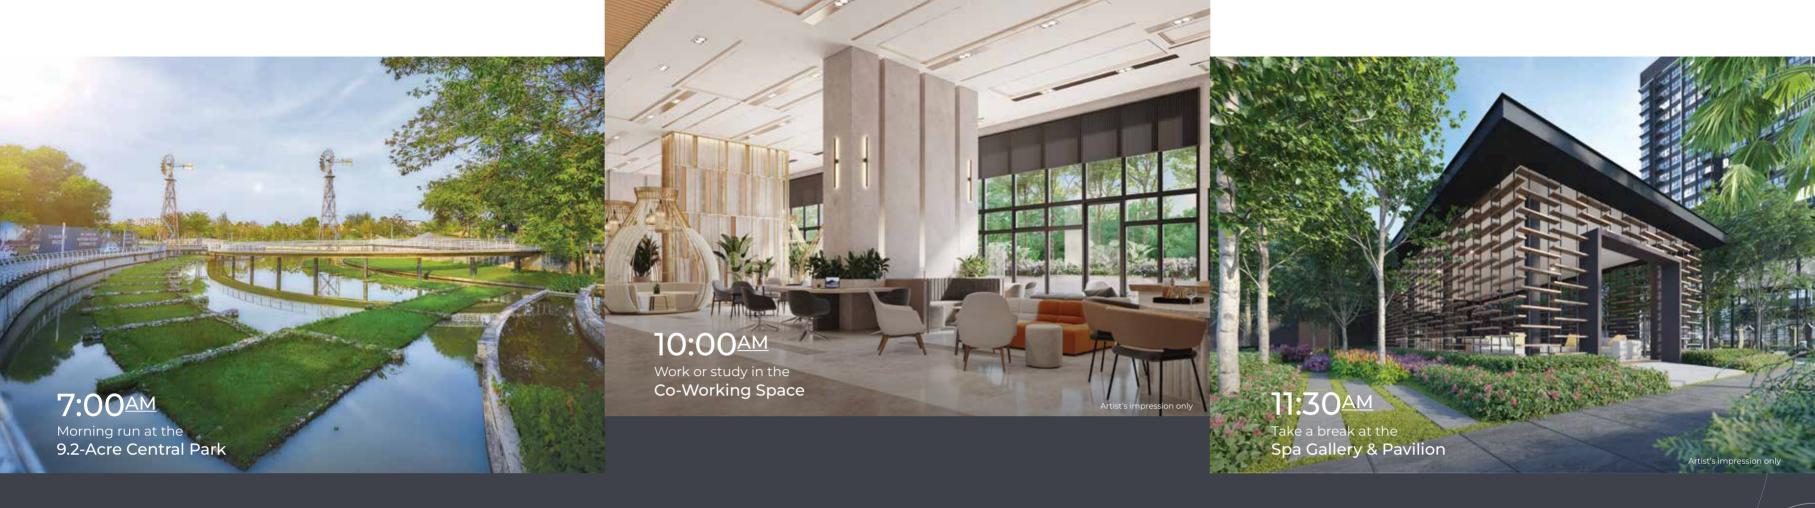

## **DISCONNECT** AND **RECONNECT**

**9.2**-Acre Central Park & Water Spine

#### A Weekend Well Spent, Brings A Week Of Content

- 2 Sculpted Mounds
- 3 Viewing Deck
- 4 Windmill
- 5 Reflexology Path

- A secure, vehicle-free environment where children can play and grow

- Jog, cycle or take brisk walks on the 2.8-kilometre-long pathway around the park

- Work up a healthy sweat with outdoor exercises at the Parcourse Station

- Enjoy a soothing foot massage on the Reflexology Path

- A Children's Playground with KOMPAN equipment for innovative and stimulating fun