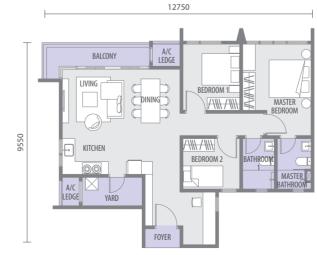

ng Swing Seat
- Sky Garden



# Urban Facilities

- 1 Entrance Gateway to Central Park
- 2 Stepping Stone
- 3 Seating / Bench
- 4 Half Basketball Court
- 5 Badminton Court 6 Children's Playground
- 7 Grand Staircase (From Level 1 to LG2)
- 8 Mound

PHASE 2

- 2 Zen Garden
- 2 Zen Garden Terrace

#### PHASE 2

- 11 Entrance to Grand Staircase
- 12 Pavilion
- 13 Chill-Out Deck
- 14 Garden Lobby

#### 15 Night Movie Deck

#### PHASE 2

- 21 Futsal Court
- 2 Mini Lawn
- 23 Chill-Out Area 24 Garden Kitchen
- 25 Organic / Eco Farm
- 26 Sunken Seat
- Mini Theatre
- 28 Event Lawn 29 Function Pavilion
- Garden Villa
- 3 Hanging Swing Seat
- 2 Putting Green
- 33 Sunset Deck

#### PHASE 2

- Sky Music Lounge
- Sky Gallery Deck
- 6 Sky Gourmet Kitchen





# YOUR VIBE ATTRACTS YOUR TRIBE















## **FLOOR PLAN**





### **SPECIFICATIONS**

Reinforced Concrete (R.C.) Structure Structure

Internal

Reinforced Concrete (R.C.) Wall or Non-load Bearing Concrete Wall or Masonry Wall or Brickwall Wall

Reinforced Concrete (R.C.) Roof or Metal Deck Roof Roof

Skimcoat or Plaster Board Ceiling With Paint (Where Applicable) Ceiling

Wall Finishes External Plaster and Paint

Bathrooms

Plaster or Skim Coat or Paint or Tiles On Selected Wall Kitchen

Fire Rated Door

Plaster or Skim Coat with Paint

Floor Finishes Entrance Foyer, Living

Dining, Kitchen Tiles Balcony (Where Applicable) Tiles

Laminated Floor Master Bedroom, Bedrooms Study (Where Applicable) Laminated Floor Tiles

Yard (Where Applicable)

Air-con Ledge Cement Render

Sanitary Installation Sanitary Wares and Fittings

Alumi