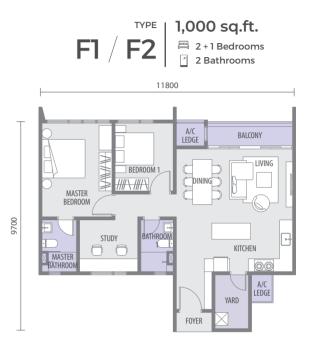

arden



# Urban Facilities

- 1 Entrance Gateway to Central Park
- 2 Stepping Stone
- 3 Seating / Bench
- 4 Half Basketball Court
- 5 Badminton Court 6 Children's Playground
- 7 Grand Staircase (From Level 1 to LG2)
- 8 Mound

PHASE 2

- 2 Zen Garden
- 2 Zen Garden Terrace

#### PHASE 2

- 11 Entrance to Grand Staircase
- 12 Pavilion
- 13 Chill-Out Deck
- 14 Garden Lobby

#### 15 Night Movie Deck

#### PHASE 2

- 21 Futsal Court
- 2 Mini Lawn
- 23 Chill-Out Area 24 Garden Kitchen
- 25 Organic / Eco Farm
- 26 Sunken Seat
- Mini Theatre
- 28 Event Lawn 29 Function Pavilion
- Garden Villa
- 3 Hanging Swing Seat
- 2 Putting Green
- 33 Sunset Deck

#### PHASE 2

- Sky Music Lounge
- Sky Gallery Deck
- 6 Sky Gourmet Kitchen





# YOUR VIBE ATTRACTS YOUR TRIBE















## **FLOOR PLAN**





### **SPECIFICATIONS**

Reinforced Concrete (R.C.) Structure Structure

Internal

Reinforced Concrete (R.C.) Wall or Non-load Bearing Concrete Wall or Masonry Wall or Brickwall Wall

Reinforced Concrete (R.C.) Roof or Metal Deck Roof Roof

Skimcoat or Plaster Board Ceiling With Paint (Where Applicable) Ceiling

Wall Finishes External Plaster and Paint

Bathrooms

Plaster or Skim Coat or Paint or Tiles On Selected Wall Kitchen

Fire Rated Door

Plaster or Skim Coat with Paint

Floor Finishes Entrance Foyer, Living

Dining, Kitchen Tiles Balcony (Where Applicable) Tiles

Laminated Floor Master Bedroom, Bedrooms Study (Where Applicable) Laminated Floor Tiles

Yard (Where Applicable)

Air-con Ledge Cement Render

Sanitary Installation Sanitary Wares and Fittings

Aluminium Framed Glass Win