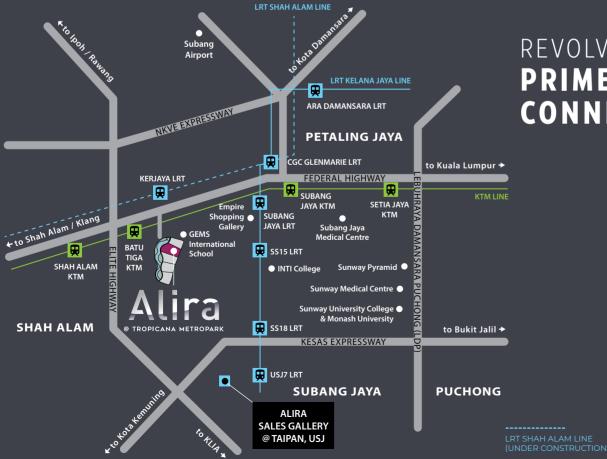

# REVOLVE IN PRIME CONNECTIONS

8km Kelab Golf Negara Subang

10km Sunway Lagoon Theme Park

13km

Subang Airport

16km Mid Valley Megamall

28km

Kuala Lumpur City Centre

35km Putrajaya

43km

KL International Airport

Empire Shopping Gallery

AEON Big Subang Jaya Main Place Mall