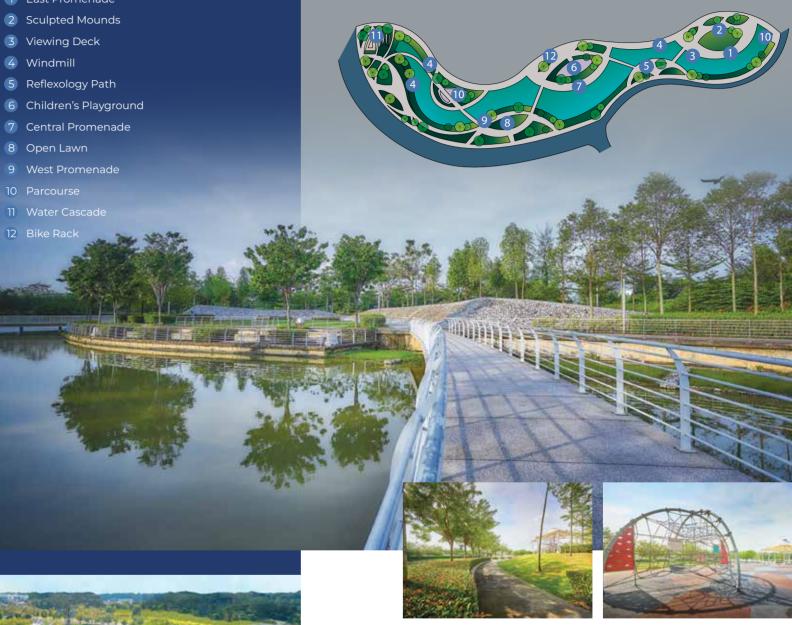

#### A Weekend Well Spent, Brings A Week Of Content

- 2 Sculpted Mounds
- 3 Viewing Deck
- 4 Windmill
- 5 Reflexology Path

- A secure, vehicle-free environment where children can play and grow

- Jog, cycle or take brisk walks on the 2.8-kilometre-long pathway around the park

- Work up a healthy sweat with outdoor exercises at the Parcourse Station

- Enjoy a soothing foot massage on the Reflexology Path

- A Children's Playground with KOMPAN equipment for innovative and stimulating fun

- Integrated open lawn areas that are perfect for picnics and various sporting activities

- Child and elderly-friendly ramp-free access

- Self-sustaining green technology that keeps the park comfortable and fresh