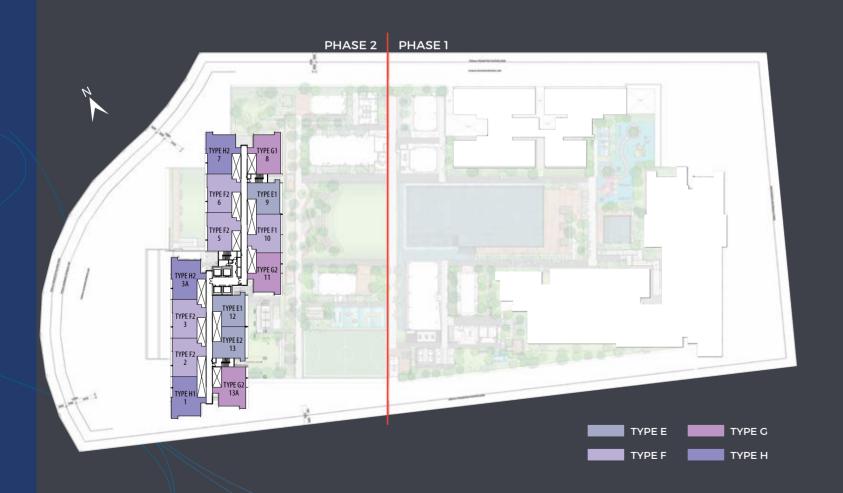

## **DIVERSE SOPHISTICATION** FOR COMPLETE SATISFACTION

- 1 Entrance Signage
- 2 Driveway
- 3 Entrance Feature Planting
- 4 Bomba Driveway / Grasscrete
- 5 Cafe
- 6 Co-working Space
- 7 Lobby Lounge
- 8 Management Office
- 9 Surau
- 10 Tadika / Taska

#### PHASE 1

- 1 Children's Playground
- 2 Parcourse
- 3 Wading Pool
- 4 Multipurpose Hall / Singing Lounge
- 5 Mini Library / Lounge
- 6 Reflexology Path 7 Poolside Cabana
- 8 Pool Deck
- Wet Lounge (3.5m width)
- Rimless Pool (40m x 15m)
- 11 Jacuzzi (8 pax)
- 12 Hanging Lounge Net
- 13 Water Feature / Overflow Channel
- (4) Gymnasium
- (5) Garden Bench
- 6 Spa Gallery & Pavilion
- Tea Garden
- 18 Ip Man Corner
- Pain Shower & Toilet
- 20 BBQ Deck

#### PHASE 1

- Sky Seating Lounge
- 2 Hanging Swing Seat
- Sky Garden

# Urban Facilities

- 1 Entrance Gateway to Central Park
- 2 Stepping Stone
- 3 Seating / Bench
- 4 Half Basketball Court
- 5 Badminton Court 6 Children's Playground
- 7 Grand Staircase (From Level 1 to LG2)
- 8 Mound

PHASE 2

- 2 Zen Garden
- 2 Zen Garden Terrace

#### PHASE 2

- 11 Entrance to Grand Staircase
- 12 Pavilion
- 13 Chill-Out Deck
- 14 Garden Lobby

#### 15 Night Movie Deck

#### PHASE 2

- 21 Futsal Court
- 2 Mini Lawn
- 23 Chill-Out Area 24 Garden Kitchen
- 25 Organic / Eco Farm
- 26 Sunken Seat
- Mini Theatre
- 28 Event Lawn 29 Function Pavilion
- Garden Villa
- 3 Hanging Swing Seat
- 2 Putting Green
- 33 Sunset Deck

#### PHASE 2

- Sky Music Lounge
- Sky Gallery Deck
- 6 Sky Gourmet Kitchen