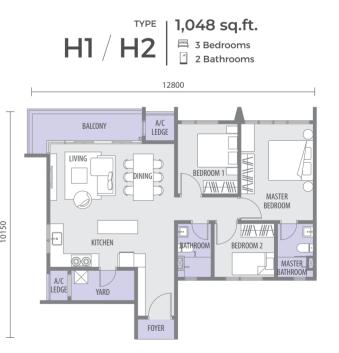

den



# Urban Facilities

- 1 Entrance Gateway to Central Park
- 2 Stepping Stone
- 3 Seating / Bench
- 4 Half Basketball Court
- 5 Badminton Court 6 Children's Playground
- 7 Grand Staircase (From Level 1 to LG2)
- 8 Mound

PHASE 2

- 2 Zen Garden
- 2 Zen Garden Terrace

#### PHASE 2

- 11 Entrance to Grand Staircase
- 12 Pavilion
- 13 Chill-Out Deck
- 14 Garden Lobby

#### 15 Night Movie Deck

#### PHASE 2

- 21 Futsal Court
- 2 Mini Lawn
- 23 Chill-Out Area 24 Garden Kitchen
- 25 Organic / Eco Farm
- 26 Sunken Seat
- Mini Theatre
- 28 Event Lawn 29 Function Pavilion
- Garden Villa
- 3 Hanging Swing Seat
- 2 Putting Green
- 33 Sunset Deck

#### PHASE 2

- Sky Music Lounge
- Sky Gallery Deck
- 6 Sky Gourmet Kitchen





# YOUR VIBE ATTRACTS YOUR TRIBE















## **FLOOR PLAN**





### **SPECIFICATIONS**

Reinforced Concrete (R.C.) Structure Structure

Internal

Reinforced Concrete (R.C.) Wall or Non-load Bearing Concrete Wall or Masonry Wall or Brickwall Wall

Reinforced Concrete (R.C.) Roof or Metal Deck Roof Roof

Skimcoat or Plaster Board Ceiling With Paint (Where Applicable) Ceiling

Wall Finishes External Plaster and Paint

Bathrooms

Plaster or Skim Coat or Paint or Tiles On Selected Wall Kitchen

Fire Rated Door

Plaster or Skim Coat with Paint

Floor Finishes Entrance Foyer, Living

Dining, Kitchen Tiles Balcony (Where Applicable) Tiles

Laminated Floor Master Bedroom, Bedrooms Study (Where Applicable) Laminated Floor Tiles

Yard (Where Applicable)

Air-con Ledge Cement Render

Sanitary Installation Sanitary Wares and Fittings

Aluminium Framed Glass Windo